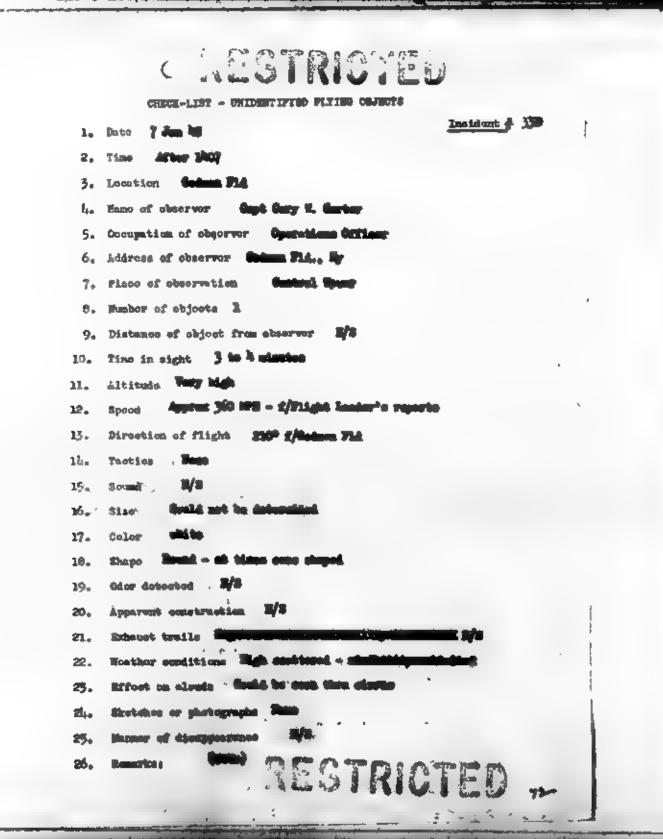

PROJECT

SIGN

R.R.B.

|      | Ante | C CONFIDENTIAL                                                   |
|------|------|------------------------------------------------------------------|
|      |      | CHECK-LIST - UNIDENTIFIED FLYING CONSCIENT                       |
|      | 1.   | Date 5 July 1947 . Incident # 1                                  |
|      | 2.   | Time 0930                                                        |
| 4    | 3.   | Location Maroc Air Field, "moc, Celif                            |
|      | I    | Huma of observor 1st Lt Joseph C. McHenry                        |
|      | 5.   | Occupation of observer Billsting Officer in Charge, Muroe AMFIA. |
|      | 6.   | Address of observer Maroe, AAFLd                                 |
|      | 7.   | Place of observation ground - Muroe, AAPld                       |
|      | θ.   | Rumbor of objects 2 at first - 1 sometime later                  |
|      | 9.   | Distance of object from observer 3/8                             |
|      | 10,  | Time in eight V/S                                                |
| 11   | 11.  | Altitudo Approx 8000 ft                                          |
|      | 12,  | Speed 300 MPH                                                    |
| -    | - 13 | Direction of flight 320° due month beading                       |
| 1    | 1h.  | Tastics Performet a tight circle                                 |
| F.   | 15.  | Sound 7/5                                                        |
| CNI  | 16,  | Sise 1/8                                                         |
|      | 17.  | Color Silver                                                     |
| 6/6  | 18.  | Shape disc-like or spherical                                     |
|      | 19.  | Oder detected 3/8                                                |
| 2.0  | 20.  | Apparent construction B/S - Apparently setallie                  |
| 200  | 21.  | Ednust trails 1/8                                                |
| 37   | 22,  | Wosther conditions W/S                                           |
| 100  | 23.  | Report on whinds 4/3                                             |
| 270  | 24.  | Skotehos er järtegrighe . Rus                                    |
| 22-  | 25.  | Mannier of dissippropriate in distance                           |
| ALL. | 26,  | Investors At approximately 09:30 Lt Mallary Left Past Delege     |
| 14 5 | N.F. | CONFIDENTIAL                                                     |